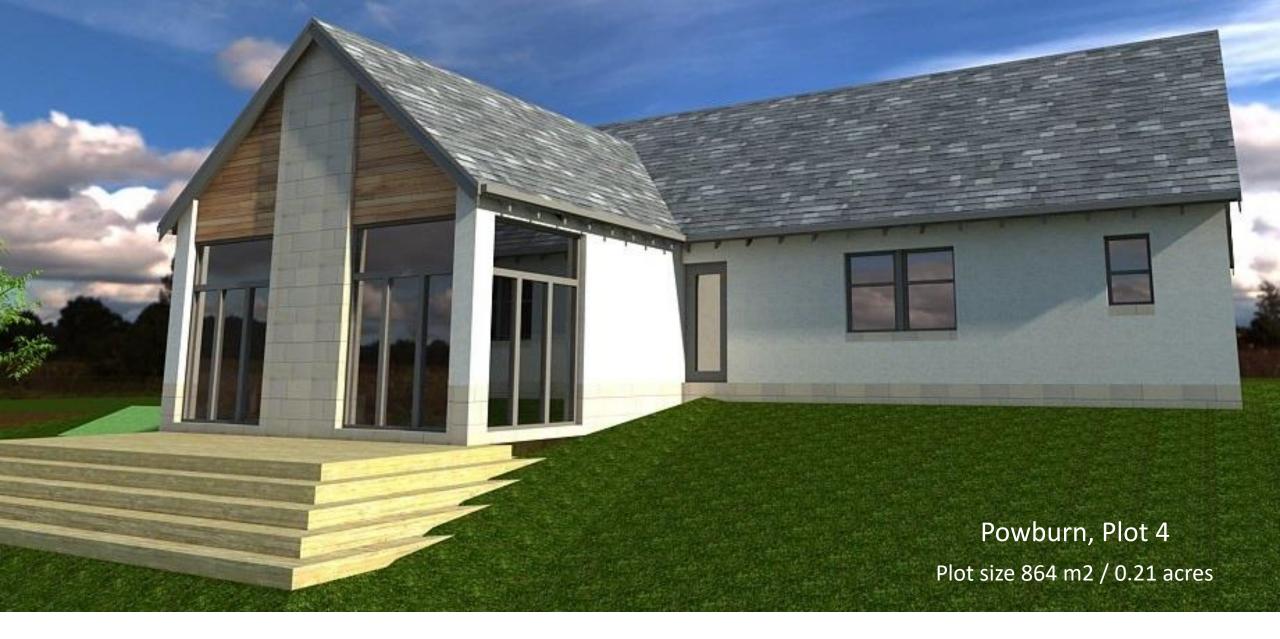

| POWBURN (House Type B) – Plot 4 |              |  |                    |              |
|---------------------------------|--------------|--|--------------------|--------------|
| Kitchen / Dining area           | 8.3m x 3.5m  |  | Bedroom 2          | 4.6m x 3m    |
| Lounge area                     | 5.7m x 4.7m  |  | Bedroom 2 En-suite | 2m x 1.4m    |
| Utility                         | 3m x 1.85m   |  | Bedroom 3          | 4.5m x 3.9m  |
| Master Bedroom                  | 4.6m x 3.5m  |  | Bedroom 4          | 3.35m x 3.9m |
| Master Dressing Room            | 1.8m x 1.8m  |  | Family Bathroom    | 3m x 2.25m   |
| Master En-suite                 | 2.25m x 1.8m |  | WC                 | 1.2m x 1.85m |