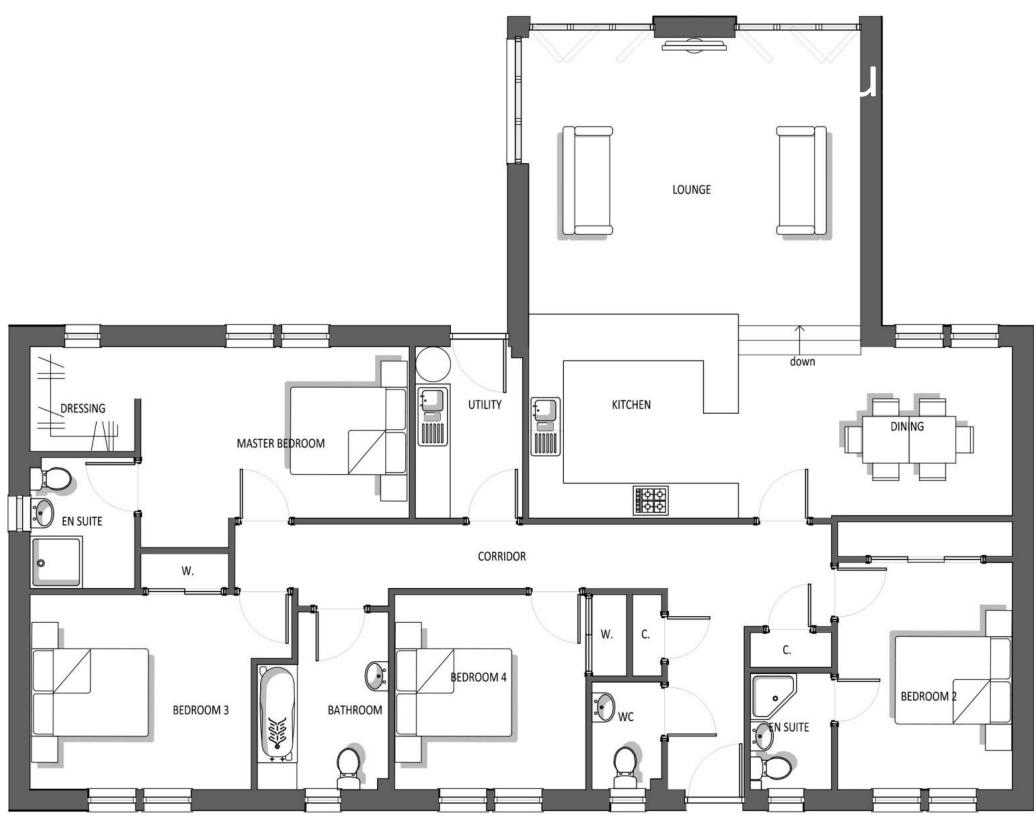

| POWBURN (House Type B) – Plot 4 |              |  |                    |              |
|---------------------------------|--------------|--|--------------------|--------------|
| Kitchen / Dining area           | 8.3m x 3.5m  |  | Bedroom 2          | 4.6m x 3m    |
| Lounge area                     | 5.7m x 4.7m  |  | Bedroom 2 En-suite | 2m x 1.4m    |
| Utility                         | 3m x 1.85m   |  | Bedroom 3          | 4.5m x 3.9m  |
| Master Bedroom                  | 4.6m x 3.5m  |  | Bedroom 4          | 3.35m x 3.9m |
| Master Dressing Room            | 1.8m x 1.8m  |  | Family Bathroom    | 3m x 2.25m   |
| Master En-suite                 | 2.25m x 1.8m |  | WC                 | 1.2m x 1.85m |